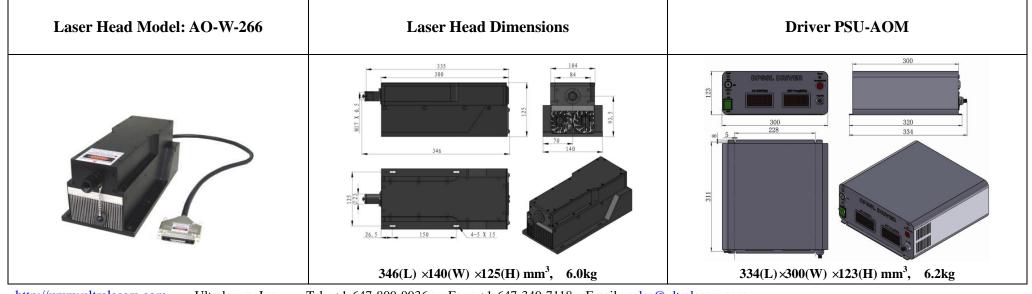

|
| Beam diameter at the aperture (mm)     | ~2.0                                                           |
| Beam height from base plate (mm)       | 93.5                                                           |
| Cooled method                          | Air cooled                                                     |
| Operating temperature (°C)             | 15~30                                                          |
| Power supply (220/110VAC)              | PSU-AOM                                                        |
| Expected lifetime (hours)              | 5,000                                                          |
| Warranty period                        | 1 year                                                         |



http://www.ultralasers.com Ultralasers, Inc. Tel: +1-647-800-0936; Fax: +1-647-340-7118 Email: sales@ultralasers.com

## Model: AO-W-266/1~20uJ/1~200mW