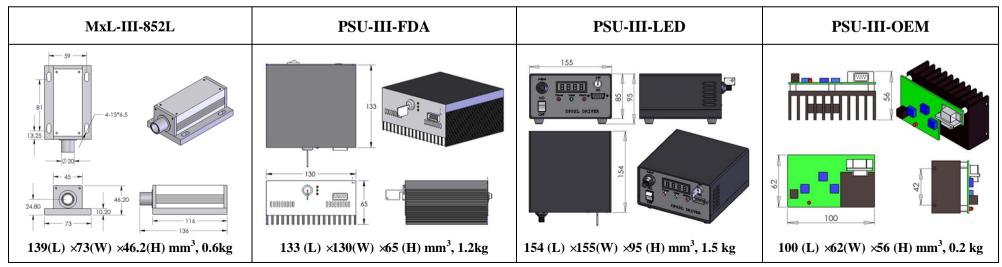

## **Model: MDL-III-852L**/1~120mW

| Wavelength ( nm )                       | 852 ±5nm                                       |             |             |
|-----------------------------------------|------------------------------------------------|-------------|-------------|
| Output Power ( mW )                     | >10, 20,, 120                                  |             |             |
| Spectral line width (nm)                | <0.5                                           |             |             |
| Transverse mode                         | Near TEM <sub>00</sub>                         |             |             |
| Operating mode                          | CW                                             |             |             |
| Power stability (rms, over 4 hours)     | <1%, <3%, <5%                                  |             |             |
| Warm-up time (minutes)                  | <5                                             |             |             |
| Beam divergence, full angle (mrad)      | <1.0                                           |             |             |
| Dimensions of beam at the aperture (mm) | ~3.0                                           |             |             |
| Beam height from base plate (mm)        | 24.8                                           |             |             |
| Operating temperature (°C)              | 10~35                                          |             |             |
| Power supply (90-264VAC or 5VDC)        | PSU-III-FDA                                    | PSU-III-LED | PSU-III-OEM |
| Modulation                              | TTL/Analog 1Hz-5KHz, 1Hz-10KHz, 1Hz-30KHz, and |             |             |
|                                         | TTL on/off                                     |             |             |
| Expected lifetime (hours)               | 10,000                                         |             |             |
| Warranty period                         | 1 year                                         |             |             |