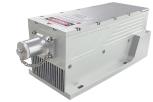

## MGL-N-594/200~300mW

## LD PUMPED ALL-SOLID-STATE YELLOW LASER

All solid state 594nm yellow laser is made features of ultra compact, long lifetime and easy operating, which is widely used in collimation, laser medical treatment, scientific experiment, optical instrument, etc.