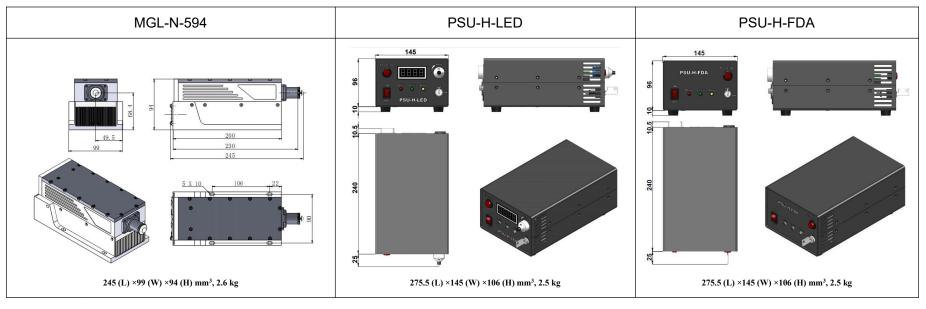

| Wavelength (nm)                                       | 594±1                                                        |           |
|-------------------------------------------------------|--------------------------------------------------------------|-----------|
| Operating mode                                        | CW                                                           |           |
| Output power (mW)                                     | >200, 210, 220,,300                                          |           |
| Power stability (rms, over 4 hours)                   | <5%, <3%                                                     |           |
| Transverse mode                                       | Near TEM <sub>00</sub>                                       |           |
| M <sup>2</sup> factor                                 | <3.0                                                         |           |
| Beam divergence, full angle (mrad)                    | <2.0                                                         |           |
| Beam diameter at the aperture (1/e <sup>2</sup> , mm) | ~3.0                                                         |           |
| Warm-up time (minutes)                                | <10                                                          |           |
| Polarization ratio                                    | >100:1                                                       |           |
| Beam height from base plate (mm)                      | 68.4                                                         |           |
| Operating temperature (°C)                            | 20~30                                                        |           |
| Power supply (90-264VAC)                              | PSU-H-LED                                                    | PSU-H-FDA |
| TTL / Analog modulation                               | TTL or Analog with 1Hz-1kHz 1kHz-10kHz, 10kHz-30kHz optional |           |
| Expected lifetime (hours)                             | 10000                                                        |           |
| Warranty period                                       | l year                                                       |           |