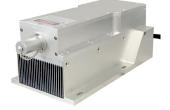

## MGL-W-594/400~800mW

LD PUMPED ALL-SOLID-STATE YELLOW LASER AT 594nm

All solid state 594nm yellow laser is made features of ultra compact, long lifetime and easy operating, which is widely used in collimation, laser medical treatment, scientific experiment, optical instrument, etc.