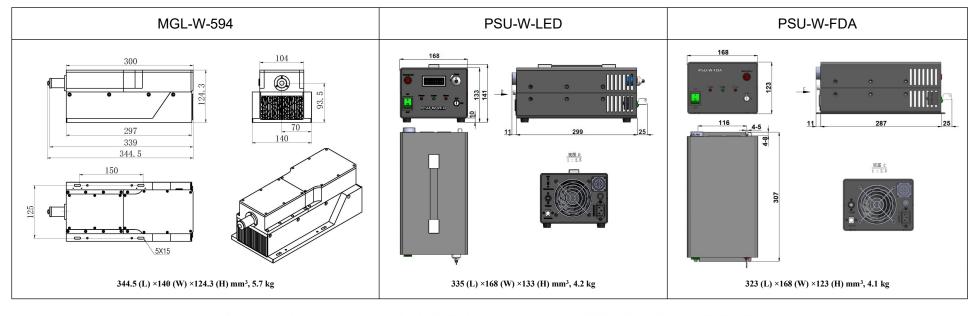

## SPECIFICATIONS

| Wavelength (nm)                                       | 594±1                                                        |           |
|-------------------------------------------------------|--------------------------------------------------------------|-----------|
| Operating mode                                        | CW                                                           |           |
| Output power (mW)                                     | >400, 450, 500,, 800                                         |           |
| Power stability (rms, over 4 hours)                   | <3%, <5%                                                     |           |
| Transverse mode                                       | Near TEM <sub>00</sub>                                       |           |
| M <sup>2</sup> factor                                 | 3~6                                                          |           |
| Beam divergence, full angle (mrad)                    | <2.0                                                         |           |
| Beam diameter at the aperture (1/e <sup>2</sup> , mm) | ~4.0                                                         |           |
| Warm-up time (minutes)                                | <10                                                          |           |
| Polarization ratio                                    | >100:1                                                       |           |
| Beam height from base plate (mm)                      | 93.5                                                         |           |
| Operating temperature (°C)                            | 10~35                                                        |           |
| Power supply (90-264VAC)                              | PSU-W-LED                                                    | PSU-W-FDA |
| TTL / Analog modulation                               | TTL or Analog with 1Hz-1kHz 1kHz-10kHz, 10kHz-30kHz optional |           |
| Expected lifetime (hours)                             | 10000                                                        |           |
| Warranty period                                       | 1 year                                                       |           |