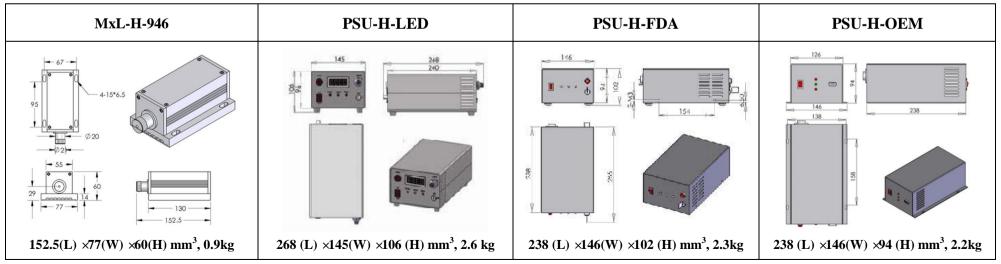

## **Model:** MIL-H-946/400~800mW

| Wavelength ( nm )                       | 946 ±1                 |          |
|-----------------------------------------|------------------------|----------|
| Output Power ( mW )                     | >400, 500, 600,, 800   |          |
| Transverse Mode                         | Near TEM <sub>00</sub> |          |
| Operating Mode                          | CW                     |          |
| Power stability (rms, over 4 hours)     | <5%, <10%              |          |
| Warm-up time (minutes)                  | <10                    |          |
| M <sup>2</sup> factor                   | <2.0                   |          |
| Beam divergence, full angle (mrad)      | <2.0                   |          |
| Beam diameter at the aperture (mm)      | ~3.0                   |          |
| Beam height from base plate (mm)        | 29                     |          |
| Pointing stability after warm-up (mrad) | <0.05                  |          |
| Operating temperature (°C)              | 10~35                  |          |
| Power supply (90-264VAC)                | PSU-H-LED PSU-H-FDA P  | SU-H-OEM |
| Expected lifetime (hours)               | 10,000                 |          |
| Warranty period                         | 1 year                 |          |