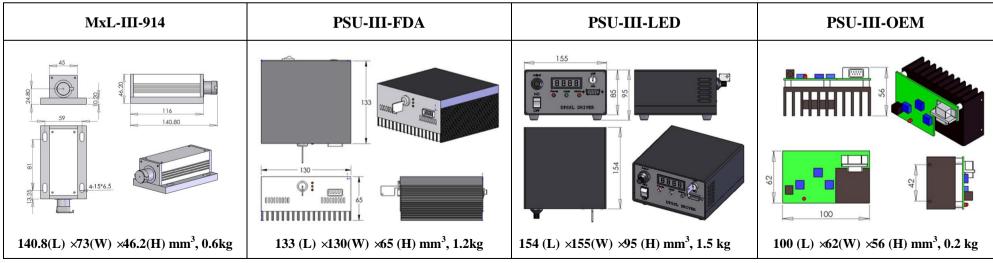

| Wavelength ( nm )                       | 946 ± 1nm                           |
|-----------------------------------------|-------------------------------------|
| Output Power ( mW )                     | >10, 20, 30, , 300                  |
| Transverse Mode                         | TEM <sub>00</sub>                   |
| Operating mode                          | CW                                  |
| Power stability (rms, over 4 hours)     | <5%, <10%                           |
| Warm-up time (minutes)                  | <10                                 |
| $M^2$ factor                            | <1.5                                |
| Beam divergence, full angle (mrad)      | <1.5                                |
| Beam diameter at $1/e^2$ (mm)           | ~1.5                                |
| Beam height from base plate (mm)        | 24.8                                |
| Pointing stability after warm-up (mrad) | <0.05                               |
| Operating temperature ( $^{\circ}$ C)   | 10~35                               |
| Power supply (90-264VAC or 5VDC)        | PSU-III-FDA PSU-III-LED PSU-III-OEM |
| Expected lifetime (hours)               | 10,000                              |
| Warranty period                         | 1 year                              |