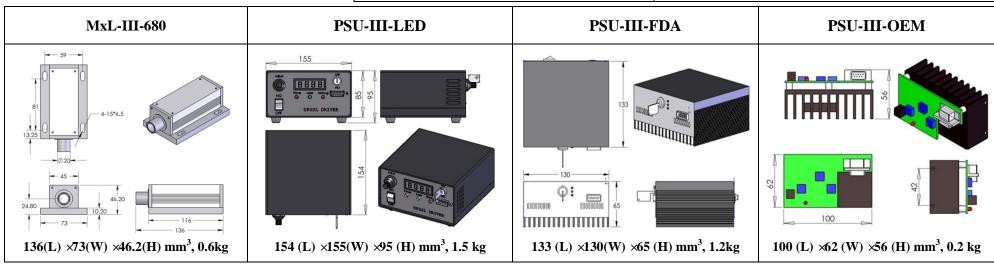

## **Model:** MLL-III-680/1~1000mW

| Wavelength ( nm )                       | 680 ±5nm               |             |             |  |
|-----------------------------------------|------------------------|-------------|-------------|--|
| Output Power ( mW )                     | >10, 20, 50, 1000      |             |             |  |
| Transverse Mode                         | Near TEM <sub>00</sub> |             |             |  |
| Operating Mode                          | CW                     |             |             |  |
| Power stability (rms, over 4 hours)     | <1%, <3%, <5%          |             |             |  |
| Noise of amplitude (rms, 1~20MHz)       | <1%                    |             |             |  |
| Warm-up time (minutes)                  | <5                     |             |             |  |
| M <sup>2</sup> factor                   | <20                    |             |             |  |
| Beam divergence, full angle (mrad)      | <3.0                   |             |             |  |
| Dimensions of beam at the aperture (mm) | ~5x8                   |             |             |  |
| Beam height from base plate (mm)        | 24.8                   | 24.8        |             |  |
| Polarization ratio                      | >50:1                  | >50:1       |             |  |
| Pointing stability after warm-up (mrad) | <0.05                  | <0.05       |             |  |
| Operating temperature (°C)              | 10~35                  | 10~35       |             |  |
| Power supply (90-264VAC or 5VDC)        | PSU-III-LED            | PSU-III-FDA | PSU-III-OEM |  |
| Expected lifetime (hours)               | 10,000                 | 10,000      |             |  |
| Warranty period                         | 1 year                 | 1 year      |             |  |