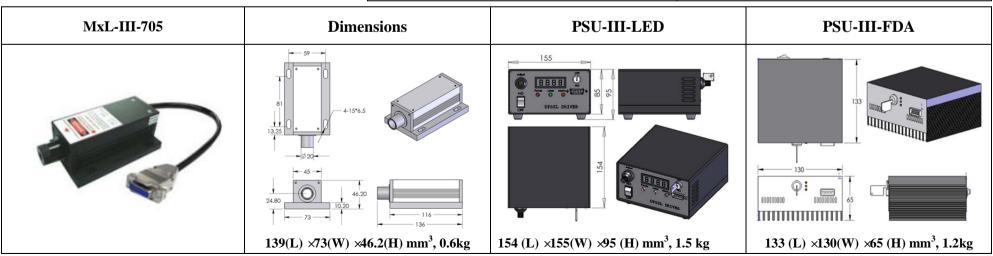

## RED DIODE LASER **AT 705nm**

Red diode laser at 705nm is made features of round spot, long lifetime, low cost and easy operating, which is widely used in measurement, spectrum analysis, etc.

| Wavelength ( nm )                       | $705 \pm 10$ nm                                    |             |
|-----------------------------------------|----------------------------------------------------|-------------|
| Output Power ( mW )                     | >5, 10, 15, 20, 25                                 |             |
| Transverse Mode                         | Near TEM <sub>00</sub>                             |             |
| Operating Mode                          | CW                                                 |             |
| Power stability (rms, over 4 hours)     | <1%, <3%, <5%                                      |             |
| Warm-up time (minutes)                  | <5                                                 |             |
| Beam divergence, full angle (mrad)      | <1.0                                               |             |
| Dimensions of beam at aperture (mm)     | ~3.0                                               |             |
| Beam height from base plate (mm)        | 24.8                                               |             |
| Pointing stability after warm-up (mrad) | <0.05                                              |             |
| Operating temperature (°C)              | 10~35                                              |             |
| Power supply (90-264VAC)                | PSU-III-FDA                                        | PSU-III-LED |
| Modulation                              | TTL/Analog 1Hz-5KHz, 1Hz-10KHz, 1Hz-30KHz, and TTL |             |
|                                         | on/off                                             |             |
| Expected lifetime (hours)               | 10,000                                             |             |
| Warranty period                         | 1 year                                             |             |
|                                         |                                                    |             |