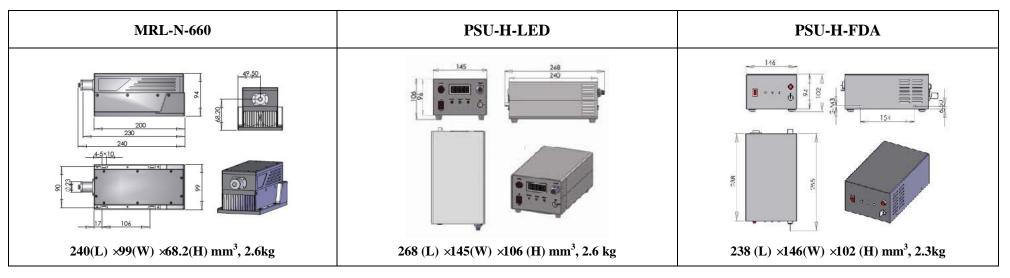

| Wavelength ( nm )                       | 660 ± 1nm                                                                   |           |
|-----------------------------------------|-----------------------------------------------------------------------------|-----------|
| Output Power ( mW )                     | >500, 600, , 1000                                                           |           |
| Transverse Mode                         | Near TEM <sub>00</sub>                                                      |           |
| Operating Mode                          | CW                                                                          |           |
| Warm-up time (minutes)                  | 10                                                                          |           |
| Power stability (rms, over 4 hours)     | <3%, <5%, <10%                                                              |           |
| M <sup>2</sup> factor                   | <3.0                                                                        |           |
| Beam divergence, full angle (mrad)      | <1.5                                                                        |           |
| Beam diameter at the aperture (mm)      | ~3.0                                                                        |           |
| Beam height from base plate (mm)        | 68.2                                                                        |           |
| Pointing stability after warm-up (mrad) | <0.05                                                                       |           |
| Operating temperature (°C)              | 10~35                                                                       |           |
| Power supply (90-264VAC)                | PSU-H-LED                                                                   | PSU-H-FDA |
| Modulation option                       | TTL on/off, 1Hz-1KHz, 1KHz-10KHz, 10KHz-30KHz; and Analog modulation option |           |
| Expected lifetime (hours)               | 10,000                                                                      |           |
| Warranty period                         | 1 year                                                                      |           |

Model: MRL-N-660/500~1000mW