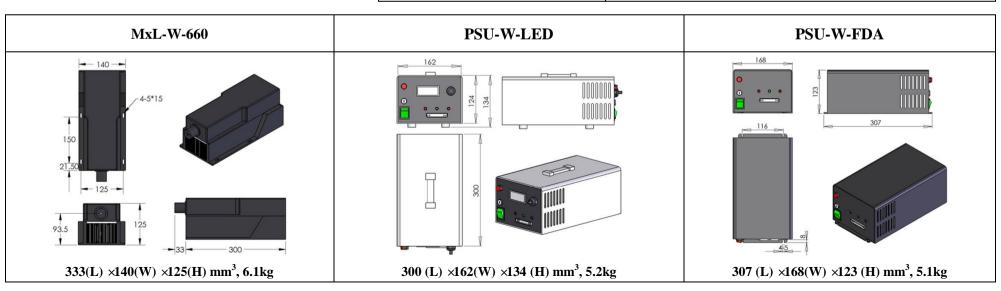

## MRL-W-660/1000~2000mW Model:

| Wavelength ( nm )                   | 660 ± 1nm                                                                   |           |
|-------------------------------------|-----------------------------------------------------------------------------|-----------|
| Output Power ( mW )                 | >1000, 1200, 1500, 1800, 2000                                               |           |
| Transverse Mode                     | Near TEM <sub>00</sub>                                                      |           |
| Operating Mode                      | CW                                                                          |           |
| Power stability (rms, over 4 hours) | <3%, <5%, <10%                                                              |           |
| Warm-up time (minutes)              | 10                                                                          |           |
| M <sup>2</sup> factor               | 3.0~6.0                                                                     |           |
| Beam divergence, full angle (mrad)  | <2.5                                                                        |           |
| Beam diameter at the aperture (mm)  | ~4.0                                                                        |           |
| Beam height from base plate (mm)    | 93.5                                                                        |           |
| Polarization ratio                  | >100:1                                                                      |           |
| Operating temperature (°C)          | 10~35                                                                       |           |
| Power supply (90-264VAC)            | PSU-W-LED                                                                   | PSU-W-FDA |
| Modulation option                   | TTL on/off, 1Hz-1KHz, 1KHz-10KHz, 10KHz-30KHz; and Analog modulation option |           |
| Expected lifetime (hours)           | 10,000                                                                      |           |
| Warranty period                     | 1 year                                                                      |           |