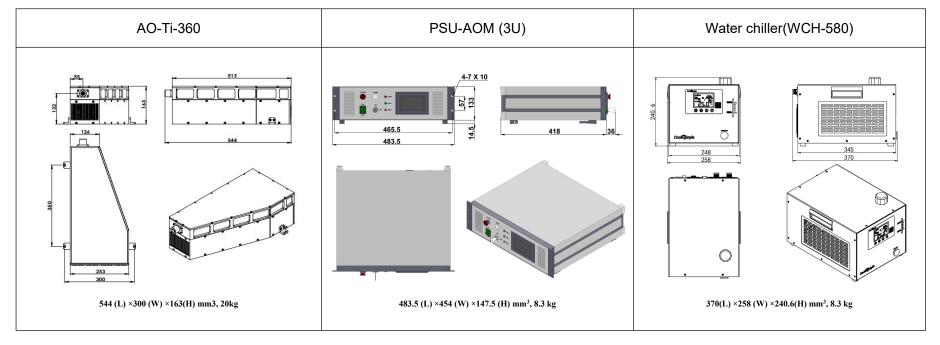

## SPECIFICATIONS

| _                        |                                                                                                                                             |
|--------------------------|---------------------------------------------------------------------------------------------------------------------------------------------|
| $360\pm 2$               |                                                                                                                                             |
| Acousto-Optic Q-switched |                                                                                                                                             |
| 30                       | 50                                                                                                                                          |
| 1,2,3,700                | 1,2,3,800                                                                                                                                   |
| ~25 @30kHz&700mW         | ~40 @50kHz&800mW                                                                                                                            |
| 23@30kHz                 | 16@50kHz                                                                                                                                    |
| <3%, <1%                 |                                                                                                                                             |
| 2                        |                                                                                                                                             |
| <2                       |                                                                                                                                             |
| >100:1(vertical)         |                                                                                                                                             |
| 132                      |                                                                                                                                             |
| <10                      |                                                                                                                                             |
| Water Cooled             |                                                                                                                                             |
| 15~35                    |                                                                                                                                             |
| PSU-AOM (3U)             |                                                                                                                                             |
| 10000                    |                                                                                                                                             |
| 1 year                   |                                                                                                                                             |
|                          | Acousto-Optic Q-switched 30 1,2,3,700 ~25 @30kHz&700mW 23@30kHz <3%,<1% 2 <2 >100:1(vertical) 132 <10 Water Cooled 15~35 PSU-AOM (3U) 10000 |