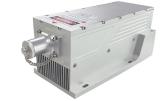

## **MDL-N-975**/6~10W

## INFRARED DIODE LASER AT 975nm

Diode infrared laser module at 975nm is made features of ultra compact, long lifetime and easy operating, which is used in measurement, communication, spectrum analysis, etc.