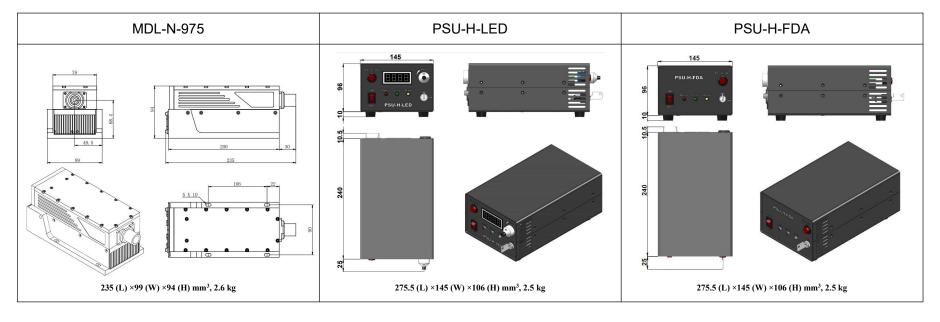

## **MDL-N-975**/6~10W

## SPECIFICATIONS

| Wavelength (nm)                         | 975±5                                                        |           |
|-----------------------------------------|--------------------------------------------------------------|-----------|
| Operating mode                          | CW                                                           |           |
| Output power (W)                        | >6, 6.5, 7, , 10                                             |           |
| Power stability (rms, over 4 hours)     | <2%, <1%, <0.5%                                              |           |
| Transverse mode                         | Multimode                                                    |           |
| M <sup>2</sup> factor                   | <20                                                          |           |
| Beam divergence, full angle (mrad)      | <3.0                                                         |           |
| Dimensions of beam at the aperture (mm) | ~5×8                                                         |           |
| Warm-up time (minutes)                  | <5                                                           |           |
| Beam height from base plate (mm)        | 68.4                                                         |           |
| Operating temperature ( $^{\circ}$ C)   | 10~35                                                        |           |
| Power supply (90-264VAC)                | PSU-H-LED                                                    | PSU-H-FDA |
| TTL / Analog modulation                 | TTL or Analog with 1Hz-1kHz 1kHz-10kHz, 10kHz-30kHz optional |           |
| Expected lifetime (hours)               | 10000                                                        |           |
| Warranty period                         | 1 year                                                       |           |