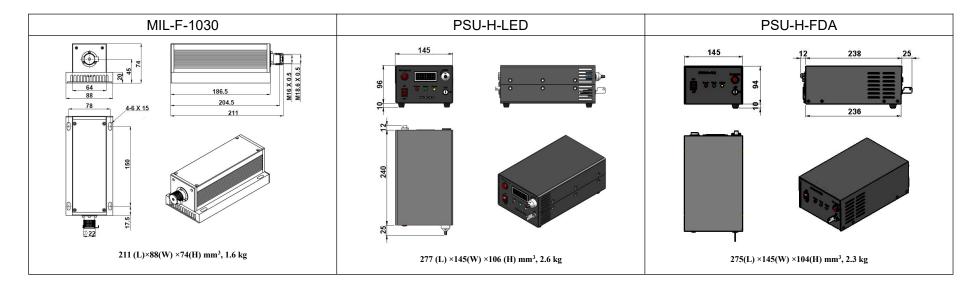

MIL-F-1030/1~600mW

SPECIFICATIONS

| Central wavelength (nm)                             | 1030±2              |            |
|-----------------------------------------------------|---------------------|------------|
| Operating mode                                      | CW                  |            |
| Output power (mW)                                   | >1, 5, 10,, 100     | >100,, 600 |
| Power stability (rms, over 4 hours)                 | <1%, <2%, <3%, <5%  | <5%, <10%  |
| Transverse mode                                     | $TEM_{00}$          |            |
| M <sup>2</sup> factor                               | <1.5                | <2         |
| Beam diameter at the aperture 1/e <sup>2</sup> (mm) | ~3.0                |            |
| Beam divergence, full angle (mrad)                  | <2. 0               |            |
| Warm-up time (minutes)                              | <10                 |            |
| Pointing stability after warm-up (mrad)             | <0.05               |            |
| Beam height from base plate (mm)                    | 45                  |            |
| Operating temperature (°C)                          | 10~35               |            |
| Power supply (80-264VAC)                            | PSU-H-LED/PSU-H-FDA |            |
| Expected lifetime (hours)                           | 10000               |            |
| Warranty period                                     | 1 year              |            |