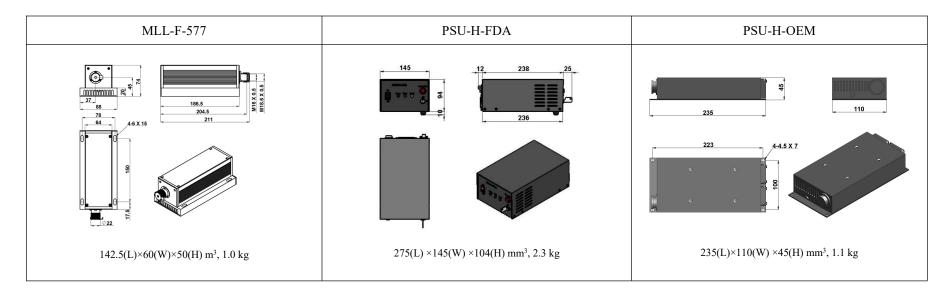

## **SPECIFICATIONS**

| Wavelength (nm)                          | 577±2                                     |               |
|------------------------------------------|-------------------------------------------|---------------|
| Operating mode                           | CW                                        |               |
| Output power (mW)                        | 100 - 200                                 | 200 - 300     |
| Power stability (rms, over 4 hours)      | <3%, <2%, <1%                             | <5%, <3%, <2% |
| Transverse mode                          | $TEM_{00}$                                |               |
| Noise of amplitude (rms, 1Hz~20MHz)      | <1%                                       |               |
| Spectral linewidth (nm)                  | <0.2                                      |               |
| M <sup>2</sup> factor                    | <1.2                                      |               |
| Beam diameter at the aperture (1/e², mm) | ~3.0                                      |               |
| Beam divergence, full angle (mrad)       | <1.5                                      |               |
| Polarization ratio                       | >100:1 (Vertical or Horizontal, Optional) |               |
| Warm-up time (minutes)                   | <5                                        |               |
| Pointing stability after warm-up (mrad)  | <0.05                                     |               |
| Beam height from base plate (mm)         | 45                                        |               |
| Operating temperature (°C)               | 10~35                                     |               |
| Power supply (90-264VAC)                 | PSU-H-FDA/PSU-H-OEM                       |               |
| Expected lifetime (hours)                | 10000                                     |               |
| Warranty                                 | 1 year                                    |               |