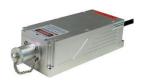

## MLL-FN-561/1~400mW

## **LOW NOISE LASER AT 561nm**

All solid state low noise 561nm green laser is made features of high output power stability, good beam profile, ultra compact, long lifetime, low cost and easy operating, which is widely used in collimation, treatment, scientific experimental, medical instrument, etc

## **SPECIFICATIONS**

| Wavelength (nm)                          | 561±1                                           |
|------------------------------------------|-------------------------------------------------|
| Operating mode                           | CW                                              |
| Output power (mW)                        | >1, 10,, 400                                    |
| Power stability (rms, over 4 hours)      | <1%, <2%, <3%                                   |
| Transverse mode                          | $TEM_{00}$                                      |
| Noise of amplitude (rms, 1Hz~20MHz)      | <1%                                             |
| M <sup>2</sup> factor                    | <1.2                                            |
| Beam diameter at the aperture (1/e², mm) | ~2.0                                            |
| Beam divergence, full angle (mrad)       | <1.5                                            |
| Beam height from base plate (mm)         | 27.4                                            |
| Polarization ratio                       | >100:1 Vertical±5 degree (Horizontal, Optional) |
| Warm-up time (minutes)                   | <5                                              |
| Pointing stability after warm-up (mrad)  | <0.05                                           |
| Max. Laser Head Base plate Temp (°C)     | 50                                              |
| Operating temperature (°C)               | 10~35                                           |
| Power supply (90-264VAC)                 | PSU-H-LFDA / PSU-H-OEM                          |
| Expected lifetime (hours)                | 10000                                           |
| Warranty                                 | 1 year                                          |