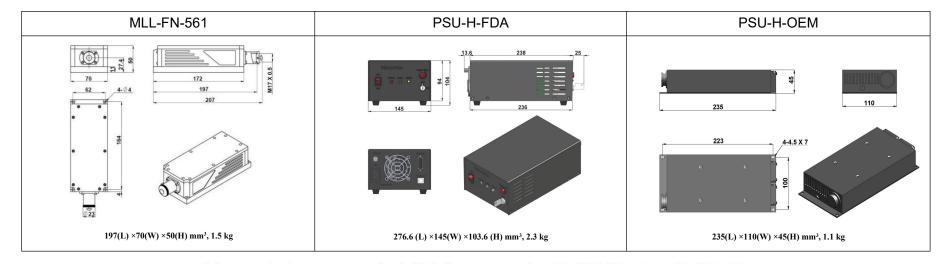

## **SPECIFICATIONS**

| Wavelength (nm)                          | 561±1                                           |
|------------------------------------------|-------------------------------------------------|
| Operating mode                           | CW                                              |
| Output power (mW)                        | >1, 10,, 400                                    |
| Power stability (rms, over 4 hours)      | <1%, <2%, <3%                                   |
| Transverse mode                          | $TEM_{00}$                                      |
| Noise of amplitude (rms, 1Hz~20MHz)      | <1%                                             |
| M <sup>2</sup> factor                    | <1.2                                            |
| Beam diameter at the aperture (1/e², mm) | ~2.0                                            |
| Beam divergence, full angle (mrad)       | <1.5                                            |
| Beam height from base plate (mm)         | 27.4                                            |
| Polarization ratio                       | >100:1 Vertical±5 degree (Horizontal, Optional) |
| Warm-up time (minutes)                   | <5                                              |
| Pointing stability after warm-up (mrad)  | <0.05                                           |
| Max. Laser Head Base plate Temp (°C)     | 50                                              |
| Operating temperature (°C)               | 10~35                                           |
| Power supply (90-264VAC)                 | PSU-H-LFDA / PSU-H-OEM                          |
| Expected lifetime (hours)                | 10000                                           |
| Warranty                                 | 1 year                                          |