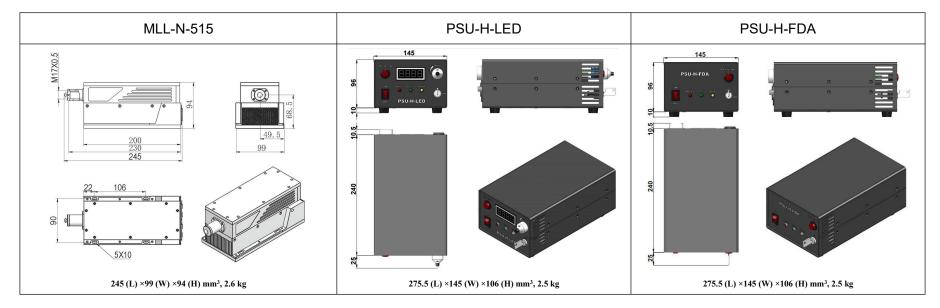

## SPECIFICATIONS

| Wavelength (nm)                          | 515±1                                                        |           |
|------------------------------------------|--------------------------------------------------------------|-----------|
| Operating mode                           | CW                                                           |           |
| Output power (mW)                        | >1, 10, 20,, 100                                             |           |
| Power stability (rms, over 4 hours)      | <1%, <2%, <3%, <5%                                           |           |
| Transverse mode                          | $TEM_{00}$                                                   |           |
| Noise of amplitude (rms, 1~20MHz)        | <1%                                                          |           |
| M <sup>2</sup> factor                    | <1.2                                                         |           |
| Beam divergence, full angle (mrad)       | <1.2                                                         |           |
| Beam diameter at the aperture (1/e², mm) | ~2.0                                                         |           |
| Warm-up time (minutes)                   | <10                                                          |           |
| Polarization ratio                       | >100:1                                                       |           |
| Beam height from base plate (mm)         | 68.5                                                         |           |
| Operating temperature (°C)               | 10~35                                                        |           |
| Power supply (90-264VAC)                 | PSU-H-LED                                                    | PSU-H-FDA |
| TTL / Analog modulation                  | TTL or Analog with 1Hz-1kHz 1kHz-10kHz, 10kHz-30kHz optional |           |
| Expected lifetime (hours)                | 10000                                                        |           |
| Warranty period                          | 1 year                                                       |           |
|                                          |                                                              |           |