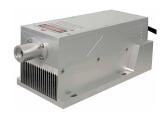

## **Specification Sheet**

MLL-N-515/1~100mW

## SPECIFICATIONS

| Wavelength (nm)                          | 515±1                                                        |           |
|------------------------------------------|--------------------------------------------------------------|-----------|
| Operating mode                           | CW                                                           |           |
| Output power (mW)                        | >1, 10, 20,, 100                                             |           |
| Power stability (rms, over 4 hours)      | <1%, <2%, <3%, <5%                                           |           |
| Transverse mode                          | $TEM_{00}$                                                   |           |
| Noise of amplitude (rms, 1~20MHz)        | <1%                                                          |           |
| M <sup>2</sup> factor                    | <1.2                                                         |           |
| Beam divergence, full angle (mrad)       | <1.2                                                         |           |
| Beam diameter at the aperture (1/e², mm) | ~2.0                                                         |           |
| Warm-up time (minutes)                   | <10                                                          |           |
| Polarization ratio                       | >100:1                                                       |           |
| Beam height from base plate (mm)         | 68.5                                                         |           |
| Operating temperature (°C)               | 10~35                                                        |           |
| Power supply (90-264VAC)                 | PSU-H-LED                                                    | PSU-H-FDA |
| TTL / Analog modulation                  | TTL or Analog with 1Hz-1kHz 1kHz-10kHz, 10kHz-30kHz optional |           |
| Expected lifetime (hours)                | 10000                                                        |           |
| Warranty period                          | 1 year                                                       |           |
|                                          |                                                              |           |