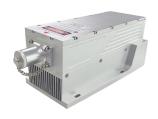

## LD PUMPED ALL-SOLID-STATE RED LASER AT 660nm

All solid state 660nm red laser is made features of ultra compact, long lifetime and easy operating, which is widely used in measurement, spectrum analysis, and laser lighting show, etc.

## SPECIFICATIONS

| Wavelength (nm)                          | $660 \pm 1$                                                  |           |
|------------------------------------------|--------------------------------------------------------------|-----------|
| Operating mode                           | CW                                                           |           |
| Output power (mW)                        | >500, 600,, 1000                                             |           |
| Power stability (rms, over 4 hours)      | <5%, <3%                                                     |           |
| Transverse mode                          | Near TEM <sub>00</sub>                                       |           |
| M <sup>2</sup> factor                    | 8                                                            |           |
| Beam divergence, full angle (mrad)       | <1.1                                                         |           |
| Beam diameter at the aperture (1/e², mm) | ~4.5                                                         |           |
| Warm-up time (minutes)                   | <10                                                          |           |
| Polarization ratio                       | >100:1                                                       |           |
| Beam height from base plate (mm)         | 68.4                                                         |           |
| Operating temperature (°C)               | 20~30                                                        |           |
| Power supply (90-264VAC)                 | PSU-H-LED                                                    | PSU-H-FDA |
| TTL / Analog modulation                  | TTL or Analog with 1Hz-1kHz 1kHz-10kHz, 10kHz-30kHz optional |           |
| Expected lifetime (hours)                | 10000                                                        |           |
| Warranty period                          | 1 year                                                       |           |
| ·                                        |                                                              |           |