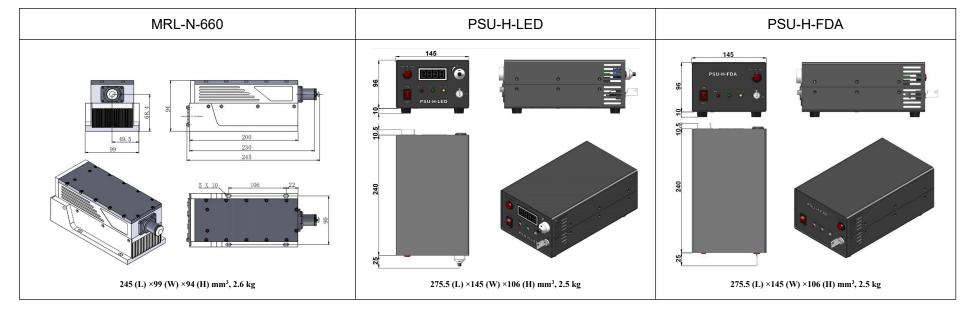

## SPECIFICATIONS

| Wavelength (nm)                          | $660 \pm 1$                                                  |           |
|------------------------------------------|--------------------------------------------------------------|-----------|
| Operating mode                           | CW                                                           |           |
| Output power (mW)                        | >500, 600,, 1000                                             |           |
| Power stability (rms, over 4 hours)      | <5%, <3%                                                     |           |
| Transverse mode                          | Near TEM <sub>00</sub>                                       |           |
| M <sup>2</sup> factor                    | 8                                                            |           |
| Beam divergence, full angle (mrad)       | <1.1                                                         |           |
| Beam diameter at the aperture (1/e², mm) | ~4.5                                                         |           |
| Warm-up time (minutes)                   | <10                                                          |           |
| Polarization ratio                       | >100:1                                                       |           |
| Beam height from base plate (mm)         | 68.4                                                         |           |
| Operating temperature (°C)               | 20~30                                                        |           |
| Power supply (90-264VAC)                 | PSU-H-LED                                                    | PSU-H-FDA |
| TTL / Analog modulation                  | TTL or Analog with 1Hz-1kHz 1kHz-10kHz, 10kHz-30kHz optional |           |
| Expected lifetime (hours)                | 10000                                                        |           |
| Warranty period                          | 1 year                                                       |           |
| ·                                        |                                                              |           |